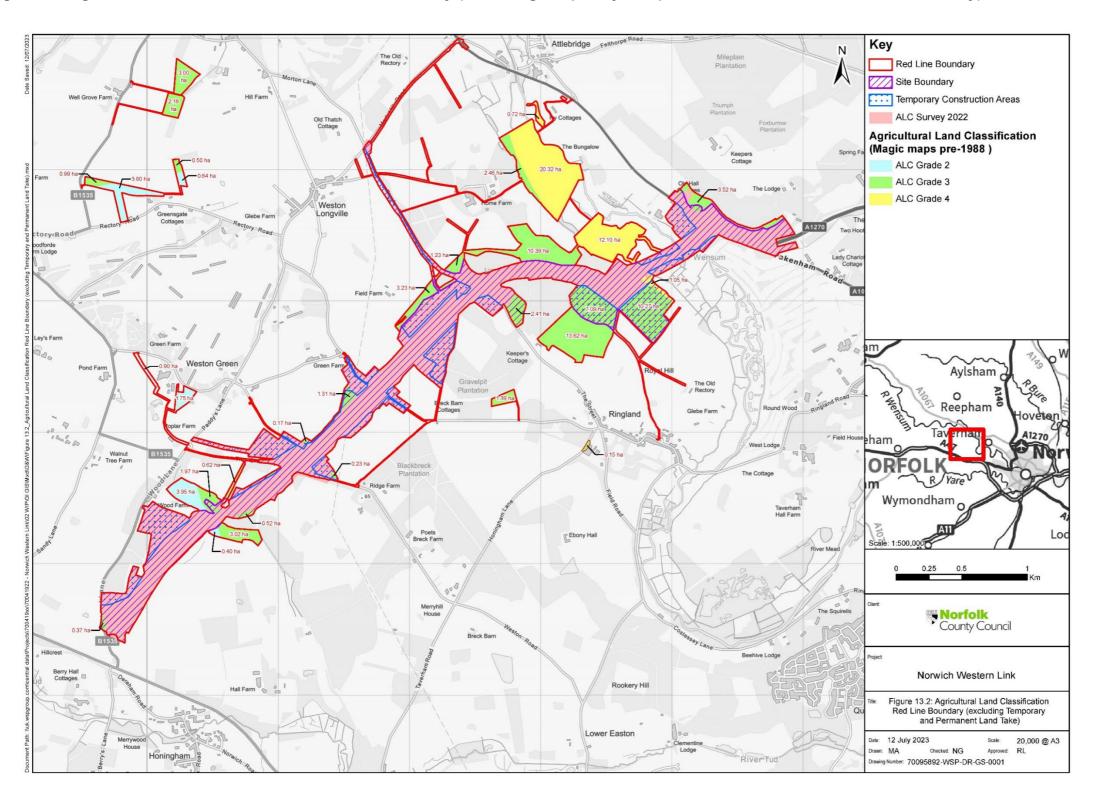

## 1 Figures

Figure 1-1 Agricultural land classification within the Site Boundary with temporary and permanent land take

Figure 1-2 Agricultural land classification Red Line Boundary (excluding temporary and permanent land take within Site Boundary)