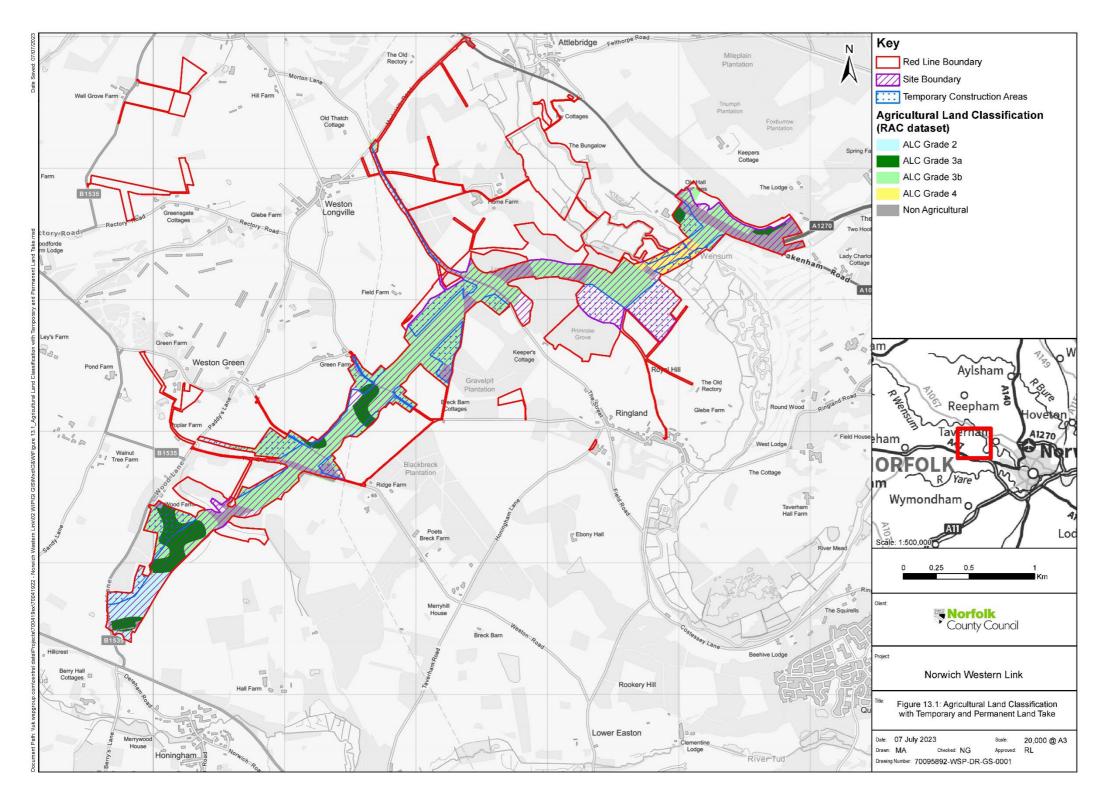

## 1 Figures

Figure 1-1 Agricultural land classification within the Site Boundary with temporary and permanent land take

Figure 1-2 Agricultural land classification Red Line Boundary (excluding temporary and permanent land take within Site Boundary)